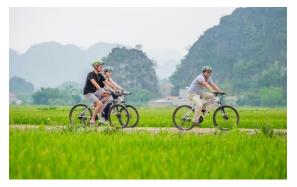

## NINH BINH FULL DAY TOUR: HOA LU - TAM COC - MUA CAVES

Embark on a journey from Hanoi to Tam Coc via a comfortable air-conditioned bus, where you'll explore captivating caves on a Sampan boat ride. Hit your attention in the local way of life by cycling through peacefully picturesque villages, discovering ancient temples, and relishing a delicious Vietnamese lunch.