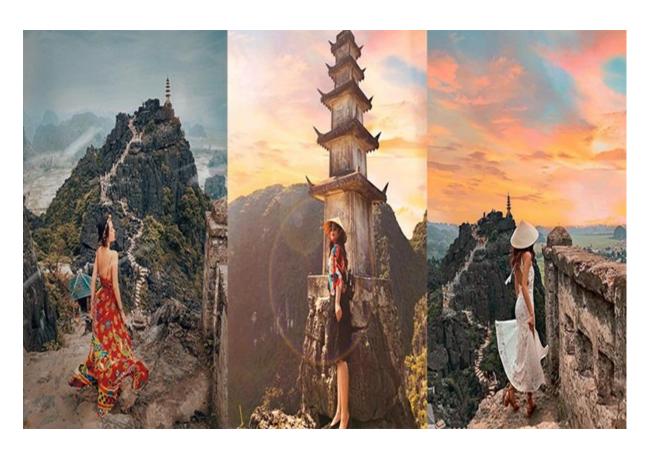

15.00PM - 15.30PM: Your adventure includes a visit to Mua Cave, known for breathtaking panoramic view of the countryside and the Ngo Dong River. To reach this peak point, conquer a challenging ascent of 500 stone steps.